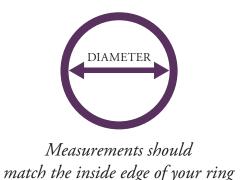

## Measure Your Current Ring

- 1. Select a ring that properly fits your finger.
- 2. Place the ring over the circles below, matching the inside edge of the ring to the circle nearest in size. The measurement refers to the diameter of the ring.
- 3. If the ring falls between two sizes order the half size.